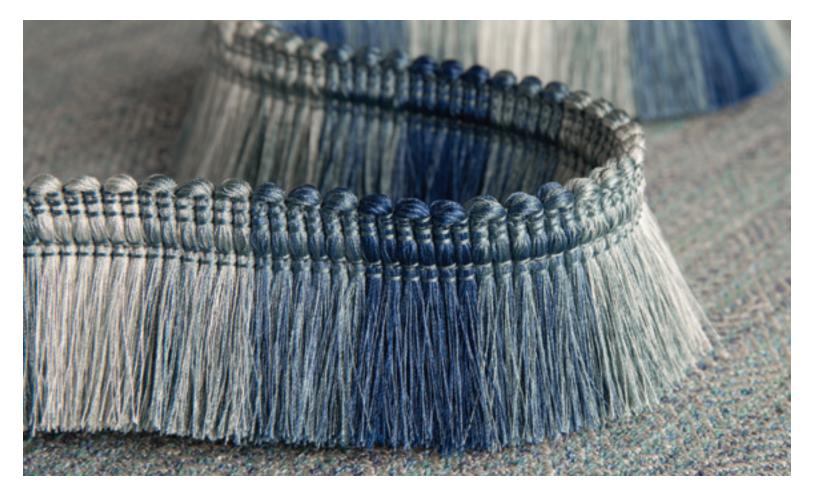

Christian Pleated Piping Natural linen is first pleated, then cut on the bias to create this dimensional layered piping. Available in five classic colorways.

Carolina Ombré Brush Fringe, Tassel Fringe & Holdbacks Distinctive shifts of color from light to dark are the highlight of these coordinating brush fringes, tassel fringes and holdbacks.

From top to bottom: Carolina Ombré Tassel Fringe in Rosewater, Carolina Ombré Brush Fringe in Storm, Rosewater and Sand, Christian Pleated Piping in Bamboo and Carolina Ombré Holdback in Sand.

and Good Design Awards and Lori's work has recently been added to the permanent collection of Cooper-Hewitt, National Design Museum and has been exhibited at London's Victoria and Albert Museum and Montreal's Musee Decoratifs. She is most recently the author of the book "ODE TO COLOR" which celebrates color and all it's power, moods and associations.

### Couture Collection

**BT-58113 3/4" (19mm)** Isabel Pleated Border Available in: Latte, Silver, Skylark, Twig, Lagoon, Julep, Apricot, Hibiscus

BR-58103 1.75" (44mm) Carolina Ombré Brush Fringe Available in: Sand, Heather, Robin's Egg, Rosewater, Tuscany, Maritime, Storm