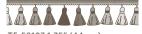

TF-58107 1.75" (44mm) Carolina Ombré Tasssel Fringe Available in: Sand, Heather, Robin's Egg, Rosewater, Tuscany, Maritime, Storm

BT-58105 3" (76mm) Giorgio Embroidered Border Available in: Aloe, Dunes, Mollusc, Seashells, Shadow, Midnight, Marina **977-42128 1" (25mm)** 1" Pleated Dunes Border *Available in: Natural Linen* 