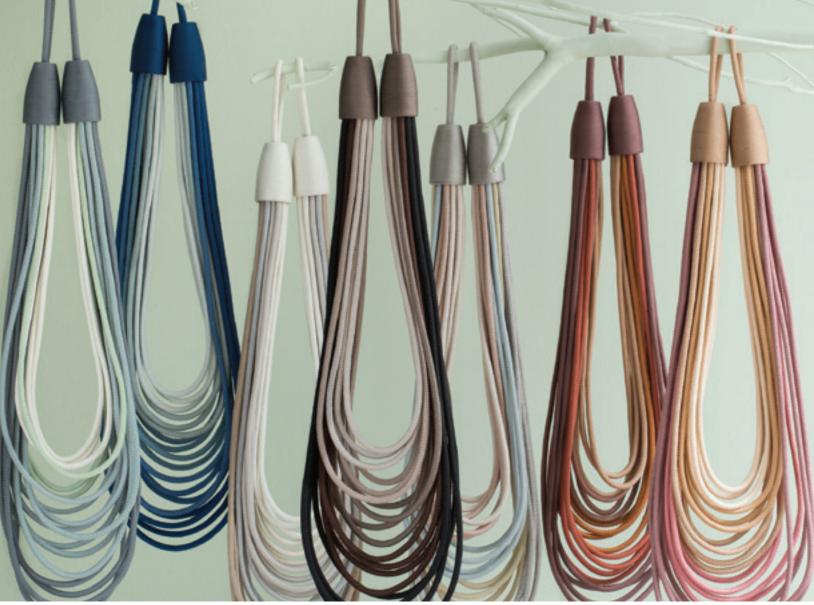

Christian Pleated Piping Natural linen is first pleated, then cut on the bias to create this dimensional layered piping. Available in five classic colorways.

Carolina Ombré Brush Fringe, Tassel Fringe & Holdbacks Distinctive shifts of color from light to dark are the highlight of these coordinating brush fringes, tassel fringes and holdbacks.

Shown from left to right: Carolina Ombré Holdback in Rosewater, Tuscany, Heather, Storm, Sand, Maritime and Robin's Egg

BT-58116 1/2" (25mm) Karl Pleated Edging Available in: Off White, Mercury, Prussian