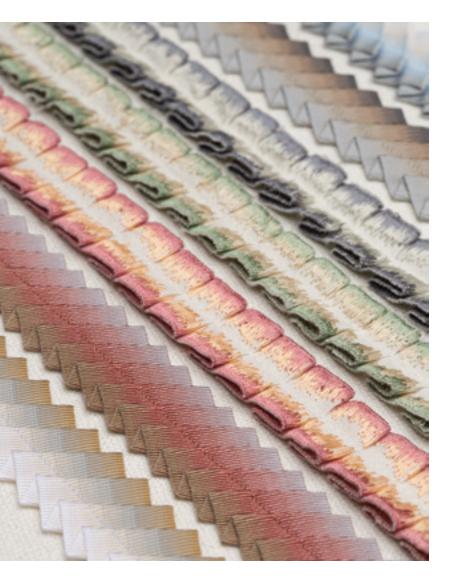

Shown: Jean Paul Ombré Pleated Border in Horizon

Plush lines of shifting color create modern rhythm within the seven variegated tones of the Giorgio Embroidered Border

Jean Paul Ombré Pleated Border

colorways.

Yarn-dyed shaded ribbon is offset to create a unique effect through diagonal pleating and stitching. Available in six nature-inspired

**Elsa Embroidered Border** A raised, hand-embroidered enhances this pattern of colorful diamonds. Available in five multi-color options.