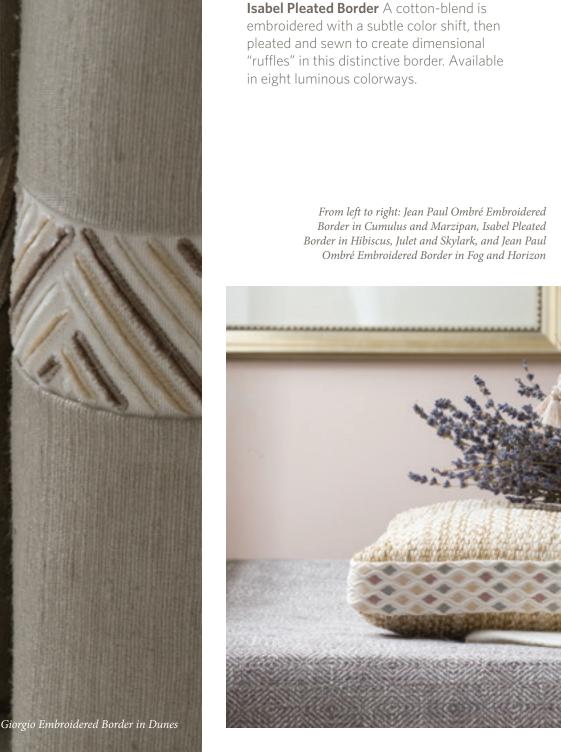

Yarn-dyed shaded ribbon is offset to create a unique effect through diagonal pleating and stitching. Available in six nature-inspired

**Elsa Embroidered Border** A raised, hand-embroidered enhances this pattern of colorful diamonds. Available in five multi-color options.

### Couture Collection

**BT-58113 3/4" (19mm)** Isabel Pleated Border Available in: Latte, Silver, Skylark, Twig, Lagoon, Julep, Apricot, Hibiscus

BR-58103 1.75" (44mm) Carolina Ombré Brush Fringe Available in: Sand, Heather, Robin's Egg, Rosewater, Tuscany, Maritime, Storm