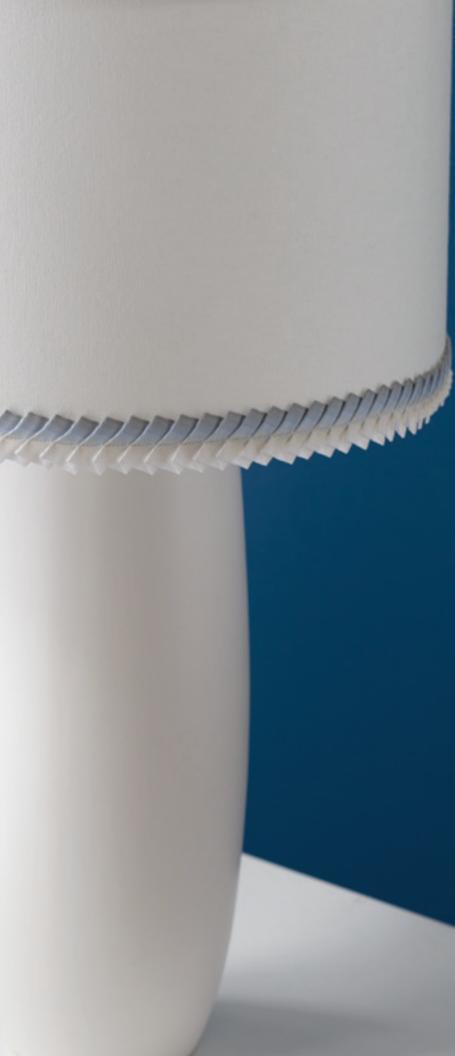

Shown from left to right: Carolina Ombré Holdback in Rosewater, Tuscany, Heather, Storm, Sand, Maritime and Robin's Egg

BT-58116 1/2" (25mm) Karl Pleated Edging Available in: Off White, Mercury, Prussian

#### \*\*\*\*\*\*

BT-581291" (25mm) Jean Paul Ombré Pleated Border Available in: Cumulus, Horizon, Evening, Marzipan, Sunset, Fog

**BT-58106 3" (76mm)** Pierre Laser Cut Border Available in: Sundust, Saddle, Sepia, Night Lights