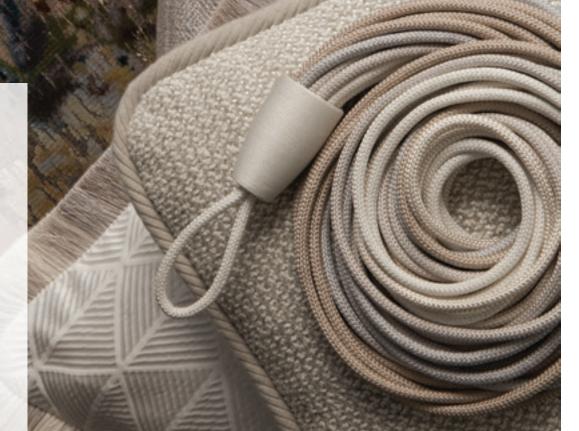

Christian Pleated Piping Natural linen is first pleated, then cut on the bias to create this dimensional layered piping. Available in five classic colorways.

Carolina Ombré Brush Fringe, Tassel Fringe & Holdbacks Distinctive shifts of color from light to dark are the highlight of these coordinating brush fringes, tassel fringes and holdbacks.

From top to bottom: Carolina Ombré Tassel Fringe in Rosewater, Carolina Ombré Brush Fringe in Storm, Rosewater and Sand, Christian Pleated Piping in Bamboo and Carolina Ombré Holdback in Sand.

and Good Design Awards and Lori's work has recently been added to the permanent collection of Cooper-Hewitt, National Design Museum and has been exhibited at London's Victoria and Albert Museum and Montreal's Musee Decoratifs. She is most recently the author of the book "ODE TO COLOR" which celebrates color and all it's power, moods and associations.