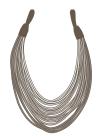

Carolina Ombré Tassel Fringe and Brush Fringe in Maritime

The resulting collection reimagines specialized textile techniques like pleating, embroidery, and laser cutting with modern flair.

Ombré, or a color shift from light to dark, is featured in many styles for dynamic appeal. This diverse collection includes six tapes, two cords, and seven coordinating brush fringes, tassel fringes and holdbacks.

Shown from top to bottom: Carolina Ombré Tassel Fringe in Heather and Elsa Embroidered Border in Quartz

As principal and creative director of her own New York-based firm, Lori Weitzner has achieved international renown with designs that cross a multitude of disciplines.

From top to bottom: Carolina Ombré Tassel Fringe in Rosewater, Carolina Ombré Brush Fringe in Storm, Rosewater and Sand, Christian Pleated Piping in Bamboo and Carolina Ombré Holdback in Sand.

and Good Design Awards and Lori's work has recently been added to the permanent collection of Cooper-Hewitt, National Design Museum and has been exhibited at London's Victoria and Albert Museum and Montreal's Musee Decoratifs. She is most recently the author of the book "ODE TO COLOR" which celebrates color and all it's power, moods and associations.

Shown from left to right: Carolina Ombré Holdback in Rosewater, Tuscany, Heather, Storm, Sand, Maritime and Robin's Egg

BT-58116 1/2" (25mm) Karl Pleated Edging Available in: Off White, Mercury, Prussian