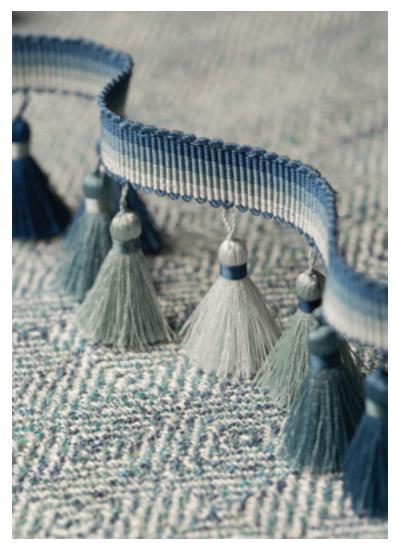

Carolina Ombré Tassel Fringe and Brush Fringe in Maritime

The resulting collection reimagines specialized textile techniques like pleating, embroidery, and laser cutting with modern flair.

Ombré, or a color shift from light to dark, is featured in many styles for dynamic appeal. This diverse collection includes six tapes, two cords, and seven coordinating brush fringes, tassel fringes and holdbacks.

Christian Pleated Piping Natural linen is first pleated, then cut on the bias to create this dimensional layered piping. Available in five classic colorways.

Carolina Ombré Brush Fringe, Tassel Fringe & Holdbacks Distinctive shifts of color from light to dark are the highlight of these coordinating brush fringes, tassel fringes and holdbacks.

From top to bottom: Carolina Ombré Tassel Fringe in Rosewater, Carolina Ombré Brush Fringe in Storm, Rosewater and Sand, Christian Pleated Piping in Bamboo and Carolina Ombré Holdback in Sand.

and Good Design Awards and Lori's work has recently been added to the permanent collection of Cooper-Hewitt, National Design Museum and has been exhibited at London's Victoria and Albert Museum and Montreal's Musee Decoratifs. She is most recently the author of the book "ODE TO COLOR" which celebrates color and all it's power, moods and associations.