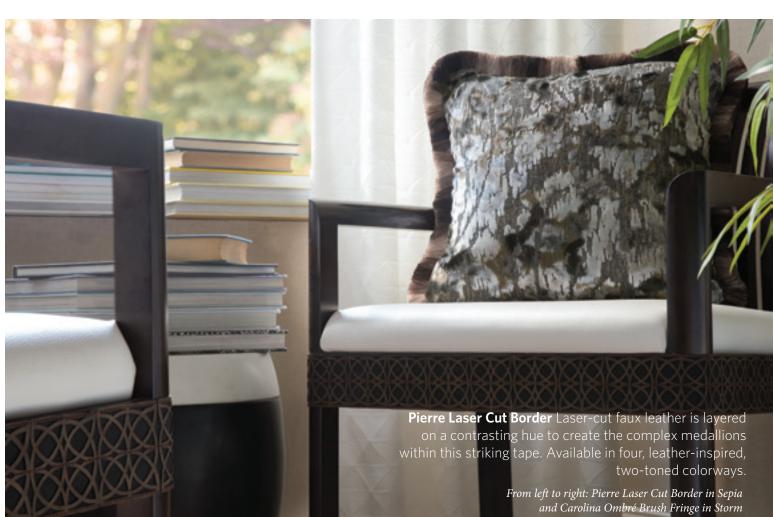

#### \*\*\*\*\*\*

BT-581291" (25mm) Jean Paul Ombré Pleated Border Available in: Cumulus, Horizon, Evening, Marzipan, Sunset, Fog

**BT-58106 3" (76mm)** Pierre Laser Cut Border Available in: Sundust, Saddle, Sepia, Night Lights